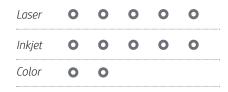

## Copy

HP Copy is the right choice for daily office needs. Engineered to resist jams in high-speed printers and copiers, it is also suitable for all standard printers, both laser and inkjet.

| Parameters | Standard Used | Units           | Measured                          |
|------------|---------------|-----------------|-----------------------------------|
| Substance  | ISO 536       | g/m2            | 80 +/- 2                          |
| Thickness  | ISO 534       | μm              | 104 +/- 3                         |
| Bulk       | ISO 534       |                 | 1,30                              |
| Smoothness | ISO 8791      | Bendtsen ml/min | 220 +/- 60                        |
| Whiteness  | ISO 11475     | CIE             | 146 +/- 3                         |
| Opacity    | ISO 2471      | %               | 92 +/- 2                          |
| Stiffness  | ISO 2493      | m/N             | 106 +/- 15 (MD)<br>50 +/- 15 (CD) |